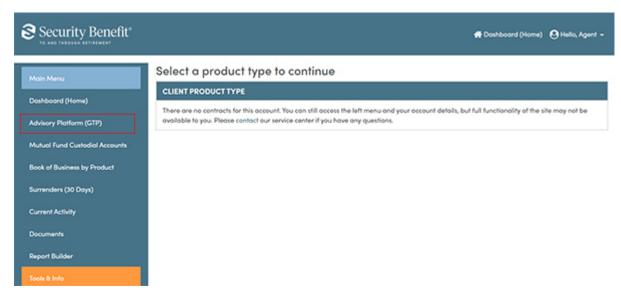

A dashboard representing the business will display. The Advisory Platform is accessible within the Left Navigation menu. Click on "Advisory Platform" to proceed to the web-based service.