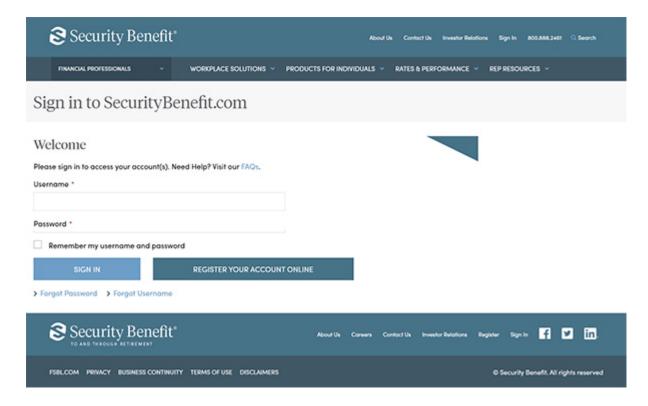

## **Financial Professionals**

To access Security Benefit's Advisory Platform, Click on Sign In from the top navigation.

Complete the Sign In process by entering your registered Username and Password.

Upon successful sign in, the Advisory Platform is available by Clicking on the Rep Resources navigation menu and selecting "Advisory Platform".