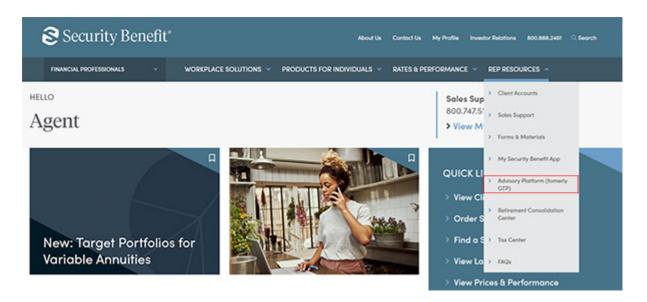

## **Financial Professionals**

To access Security Benefit's Advisory Platform, Click on Sign In from the top navigation.

Complete the Sign In process by entering your registered Username and Password.

Upon successful sign in, the Advisory Platform is available by Clicking on the Rep Resources navigation menu and selecting "Advisory Platform".