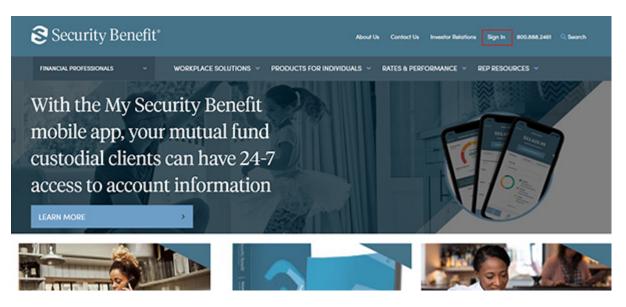

## **Financial Professionals**

To access Security Benefit's Advisory Platform, Click on Sign In from the top navigation.

Complete the Sign In process by entering your registered Username and Password.

Upon successful sign in, the Advisory Platform is available by Clicking on the Rep Resources navigation menu and selecting "Advisory Platform".